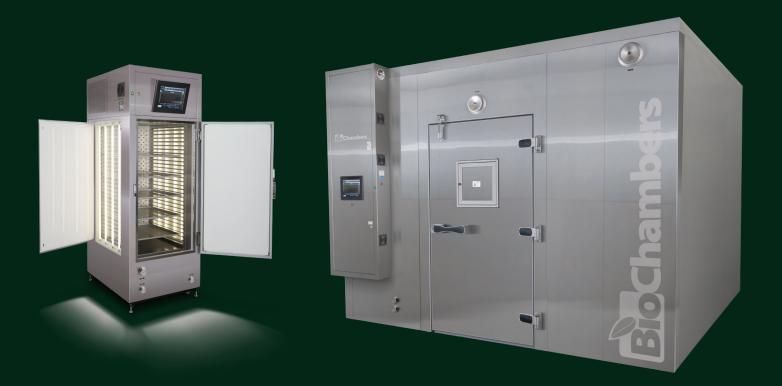

## SEED GERMINATION

|                                                          | Growth                                                | Growth             | Lighting                               | Temperature  |             |                                                |
|----------------------------------------------------------|-------------------------------------------------------|--------------------|----------------------------------------|--------------|-------------|------------------------------------------------|
| Model #                                                  | Area                                                  | Height             | PPFD                                   | Lights On    | Lights Off  | Exterior Dimensions Width x Depth x Height     |
| CHAMBERS                                                 |                                                       |                    |                                        |              |             |                                                |
| SGC-3                                                    | 0.3m <sup>2</sup> x 5 (3.4ft <sup>2</sup> x 5)        | 230mm x 5 (9" x 5) | 18µmol m <sup>-2</sup> s <sup>-1</sup> | 10°C to 40°C | 4°C to 40°C | 735mmW x 915mmD x 2085mmH (29"W x 36"D x 82"H) |
| ROOMS                                                    |                                                       |                    |                                        |              |             |                                                |
| SGR-XXX                                                  | Customized to your research needs contact BioChambers |                    |                                        |              |             |                                                |
| Nate of Light intensity measurements at the shelf at 05% |                                                       |                    |                                        |              |             |                                                |