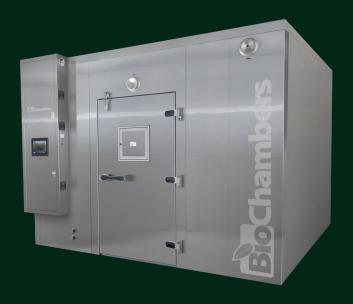

## **ENVIRONMENTAL & ENTOMOLOGY SERIES**

|              | Growth                                                                                                                                | Growth               | Temperature    |              | erature     |                                                           |  |
|--------------|---------------------------------------------------------------------------------------------------------------------------------------|----------------------|----------------|--------------|-------------|-----------------------------------------------------------|--|
| Model #      | Area                                                                                                                                  | Height               | Lighting       | Lights On    | Lights Off  | Exterior Dimensions Width x Depth x Height                |  |
| CHAMBERS     |                                                                                                                                       |                      |                |              |             |                                                           |  |
| ENC-19-2T    | 3.7m² (40ft²)                                                                                                                         | 865mm x 2 (34" x 2)  | Working Lights | 10°C to 40°C | 4°C to 40°C | 2540mmW x 890mmD x 2820mmH (100"W x 35"D x 111"H)         |  |
| ENC-19-3T    | 5.5m² (59ft²)                                                                                                                         | 560mm x 3 (22" x 3)  | Working Lights | 10°C to 40°C | 4°C to 40°C | 2540mmW x 890mmD x 2820mmH (100"W x 35"D x 111"H)         |  |
| ENC-19-4T    | 7.2m² (78ft²)                                                                                                                         | 400mm x 4 (15¾" x 4) | Working Lights | 10°C to 40°C | 4°C to 40°C | 2540mmW x 890mmD x 2820mmH (100"W x 35"D x 111"H)         |  |
| ROOMS        |                                                                                                                                       |                      |                |              |             |                                                           |  |
| ENR Series - | ENR Series - 760mm (30") Area - Side wall discharge airflow ensuring uniform conditions, highly customizable width, depth, and height |                      |                |              |             |                                                           |  |
| ENR-XXX      | Customized to your research needs contact BioChambers                                                                                 |                      |                |              |             |                                                           |  |
| ENR-43       | 4.3m² (46ft²)                                                                                                                         | 2185mm (86")         | Working Lights | 10°C to 35°C | 4°C to 35°C | 3240mmW x 1780mmD x 2800mmH (10'7½"W x 5'10"D x 9'2¼"H)   |  |
| ENR-83       | 8.3m² (89ft²)                                                                                                                         | 2185mm (86")         | Working Lights | 10°C to 35°C | 4°C to 35°C | 3240mmW x 3240mmD x 2800mmH (10'7½"W x 10'7½"D x 9'2¼"H)  |  |
| ENR-123      | 12.3m² (132ft²)                                                                                                                       | 2185mm (86")         | Working Lights | 10°C to 35°C | 4°C to 35°C | 3240mmW x 4700mmD x 2800mmH (10'7½"W x 15'5"D x 9'2¼"H)   |  |
| ENR-155      | 15.5m² (166ft²)                                                                                                                       | 2185mm (86")         | Working Lights | 10°C to 35°C | 4°C to 35°C | 3240mmW x 5865mmD x 2800mmH (10'7½"W x 19'3"D x 9'2¼"H)   |  |
| ENR-195      | 19.5m² (209ft²)                                                                                                                       | 2185mm (86")         | Working Lights | 10°C to 35°C | 4°C to 35°C | 3240mmW x 7330mmD x 2800mmH (10'7½"W x 24'½"D x 9'2¼"H)   |  |
| ENR-234      | 23.4m² (252ft²)                                                                                                                       | 2185mm (86")         | Working Lights | 10°C to 35°C | 4°C to 35°C | 3240mmW x 8790mmD x 2800mmH (10'7½"W x 28'10"D x 9'2¼"H)  |  |
| ENR Series - | R Series - 915mm (36") Area - Side wall discharge airflow ensuring uniform conditions, highly customizable width, depth, and height   |                      |                |              |             |                                                           |  |
| ENR-XXX      | Customized to your research needs contact BioChambers                                                                                 |                      |                |              |             |                                                           |  |
| ENR-48       | 4.8m² (51ft²)                                                                                                                         | 2185mm (86")         | Working Lights | 10°C to 35°C | 4°C to 35°C | 3530mmW x 1780mmD x 2800mmH (11'7"W x 5'10"D x 9'21/4"H)  |  |
| ENR-92       | 9.2m² (99ft²)                                                                                                                         | 2185mm (86")         | Working Lights | 10°C to 35°C | 4°C to 35°C | 3530mmW x 3240mmD x 2800mmH (11'7"W x 10'7½"D x 9'2¼"H)   |  |
| ENR-136      | 13.6m² (146ft²)                                                                                                                       | 2185mm (86")         | Working Lights | 10°C to 35°C | 4°C to 35°C | 3530mmW x 4700mmD x 2800mmH (11'7"W x 15'5"D x 9'2'/4"H)  |  |
| ENR-171      | 17.1m² (184ft²)                                                                                                                       | 2185mm (86")         | Working Lights | 10°C to 35°C | 4°C to 35°C | 3530mmW x 5865mmD x 2800mmH (11'7"W x 19'3"D x 9'21/4"H)  |  |
| ENR-215      | 21.5m² (232ft²)                                                                                                                       | 2185mm (86")         | Working Lights | 10°C to 35°C | 4°C to 35°C | 3530mmW x 7330mmD x 2800mmH (11'7"W x 24'½"D x 9'2¼"H)    |  |
| ENR-259      | 25.9m² (279ft²)                                                                                                                       | 2185mm (86")         | Working Lights | 10°C to 35°C | 4°C to 35°C | 3530mmW x 8790mmD x 2800mmH (11'7"W x 28'10"D x 9'21/4"H) |  |