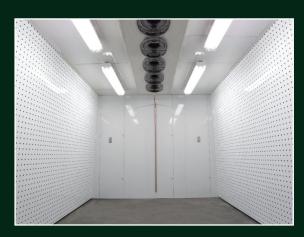

## **ENVIRONMENTAL & ENTOMOLOGY SERIES**

|              | Growth                                                                                                                                | Growth               | Temperature    |              | erature     |                                                           |  |
|--------------|---------------------------------------------------------------------------------------------------------------------------------------|----------------------|----------------|--------------|-------------|-----------------------------------------------------------|--|
| Model #      | Area                                                                                                                                  | Height               | Lighting       | Lights On    | Lights Off  | Exterior Dimensions Width x Depth x Height                |  |
| CHAMBERS     |                                                                                                                                       |                      |                |              |             |                                                           |  |
| ENC-19-2T    | 3.7m² (40ft²)                                                                                                                         | 865mm x 2 (34" x 2)  | Working Lights | 10°C to 40°C | 4°C to 40°C | 2540mmW x 890mmD x 2820mmH (100"W x 35"D x 111"H)         |  |
| ENC-19-3T    | 5.5m² (59ft²)                                                                                                                         | 560mm x 3 (22" x 3)  | Working Lights | 10°C to 40°C | 4°C to 40°C | 2540mmW x 890mmD x 2820mmH (100"W x 35"D x 111"H)         |  |
| ENC-19-4T    | 7.2m² (78ft²)                                                                                                                         | 400mm x 4 (15¾" x 4) | Working Lights | 10°C to 40°C | 4°C to 40°C | 2540mmW x 890mmD x 2820mmH (100"W x 35"D x 111"H)         |  |
| ROOMS        |                                                                                                                                       |                      |                |              |             |                                                           |  |
| ENR Series - | ENR Series - 760mm (30") Area - Side wall discharge airflow ensuring uniform conditions, highly customizable width, depth, and height |                      |                |              |             |                                                           |  |
| ENR-XXX      | Customized to your research needs contact BioChambers                                                                                 |                      |                |              |             |                                                           |  |
| ENR-43       | 4.3m² (46ft²)                                                                                                                         | 2185mm (86")         | Working Lights | 10°C to 35°C | 4°C to 35°C | 3240mmW x 1780mmD x 2800mmH (10'7½"W x 5'10"D x 9'2¼"H)   |  |
| ENR-83       | 8.3m² (89ft²)                                                                                                                         | 2185mm (86")         | Working Lights | 10°C to 35°C | 4°C to 35°C | 3240mmW x 3240mmD x 2800mmH (10'7½"W x 10'7½"D x 9'2¼"H)  |  |
| ENR-123      | 12.3m² (132ft²)                                                                                                                       | 2185mm (86")         | Working Lights | 10°C to 35°C | 4°C to 35°C | 3240mmW x 4700mmD x 2800mmH (10'7½"W x 15'5"D x 9'2¼"H)   |  |
| ENR-155      | 15.5m² (166ft²)                                                                                                                       | 2185mm (86")         | Working Lights | 10°C to 35°C | 4°C to 35°C | 3240mmW x 5865mmD x 2800mmH (10'7½"W x 19'3"D x 9'2¼"H)   |  |
| ENR-195      | 19.5m² (209ft²)                                                                                                                       | 2185mm (86")         | Working Lights | 10°C to 35°C | 4°C to 35°C | 3240mmW x 7330mmD x 2800mmH (10'7½"W x 24'½"D x 9'2¼"H)   |  |
| ENR-234      | 23.4m² (252ft²)                                                                                                                       | 2185mm (86")         | Working Lights | 10°C to 35°C | 4°C to 35°C | 3240mmW x 8790mmD x 2800mmH (10'7½"W x 28'10"D x 9'2¼"H)  |  |
| ENR Series - | R Series - 915mm (36") Area - Side wall discharge airflow ensuring uniform conditions, highly customizable width, depth, and height   |                      |                |              |             |                                                           |  |
| ENR-XXX      | Customized to your research needs contact BioChambers                                                                                 |                      |                |              |             |                                                           |  |
| ENR-48       | 4.8m² (51ft²)                                                                                                                         | 2185mm (86")         | Working Lights | 10°C to 35°C | 4°C to 35°C | 3530mmW x 1780mmD x 2800mmH (11'7"W x 5'10"D x 9'21/4"H)  |  |
| ENR-92       | 9.2m² (99ft²)                                                                                                                         | 2185mm (86")         | Working Lights | 10°C to 35°C | 4°C to 35°C | 3530mmW x 3240mmD x 2800mmH (11'7"W x 10'7½"D x 9'2¼"H)   |  |
| ENR-136      | 13.6m² (146ft²)                                                                                                                       | 2185mm (86")         | Working Lights | 10°C to 35°C | 4°C to 35°C | 3530mmW x 4700mmD x 2800mmH (11'7"W x 15'5"D x 9'2'/4"H)  |  |
| ENR-171      | 17.1m² (184ft²)                                                                                                                       | 2185mm (86")         | Working Lights | 10°C to 35°C | 4°C to 35°C | 3530mmW x 5865mmD x 2800mmH (11'7"W x 19'3"D x 9'21/4"H)  |  |
| ENR-215      | 21.5m² (232ft²)                                                                                                                       | 2185mm (86")         | Working Lights | 10°C to 35°C | 4°C to 35°C | 3530mmW x 7330mmD x 2800mmH (11'7"W x 24'½"D x 9'2¼"H)    |  |
| ENR-259      | 25.9m² (279ft²)                                                                                                                       | 2185mm (86")         | Working Lights | 10°C to 35°C | 4°C to 35°C | 3530mmW x 8790mmD x 2800mmH (11'7"W x 28'10"D x 9'21/4"H) |  |